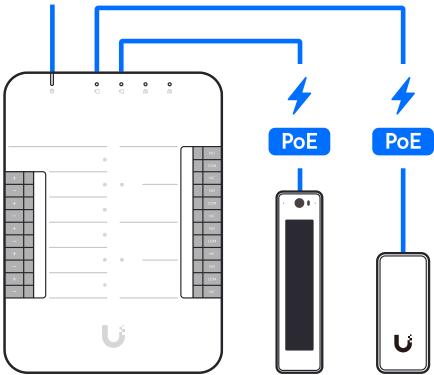

## U

**G2 Starter Kit Professional** 

Door Hub



Access Reader G2 Professional



Ð

Access Reader G2















## If you need further assistance, visit our Help Center or contact Ubiquiti Support.

©2022 Ubiquiti Inc. All rights reserved. Ubiquiti, Ubiquiti Networks, the Ubiquiti U logo, UniFi Access, and UniFi are trademarks or registered trademarks of Ubiquiti Inc. in the United States and in other countries. Apple and the Apple logo are trademarks of Apple Inc., registered in the U.S. and other countries. App Store is a service mark of Apple Inc., registered in the U.S. and other countries. Android, Google, Google Play, the Google Play logo and other marks are trademarks of Google LLC. All other trademarks are the property of their respective owners.